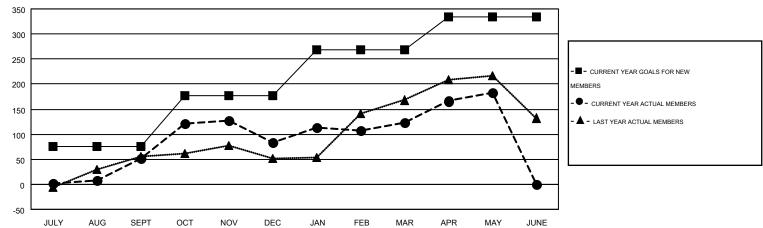

## GOALS AND ACTUAL MEMBERS CUMULATIVE

| DROPPED CLUBS: 3  DROPPED MEMBERS |            | 72 CLUBS OF 112 ADDED 1 OR MORE<br>NEW MEMBERS | GENDER DISTRIBU<br>MALE<br>FEMALE       | TION<br>1,867 (66.85%)<br>926 (33.15%) |            |
|-----------------------------------|------------|------------------------------------------------|-----------------------------------------|----------------------------------------|------------|
| DECEASED CLUB CANCELLED           | 13<br>20   | CLICK HERE FOR HEALTH ASSESSMENT DATA          | FAMILY UNIT MEMBERS                     |                                        | 513        |
| OTHER TOTAL                       | 276<br>309 |                                                | HEAD OF HOUSEHOLD  NON-HEAD OF HOUSEHOL | D                                      | 235<br>278 |