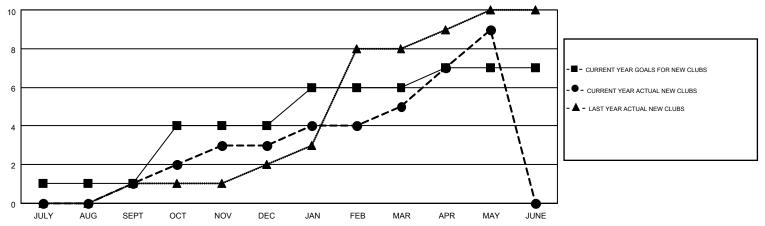

| 120                                    | 68                 | 52               |
| OCT/NOV/DEC   | 3                | 2                | 2                | 0                | OCT/NOV/DEC           | 101                | 153                                    | 121                | 32               |
| JAN/FEB/MAR   | 2                | 2                | 0                | 2                | JAN/FEB/MAR           | 91                 | 93                                     | 54                 | 39               |
| APR/MAY/JUNE  | 1                | 4                | 0                | 4                | APR/MAY/JUNE          | 66                 | 125                                    | 66                 | 59               |

## GOALS AND ACTUAL NEW CLUBS CUMULATIVE



## GOALS AND ACTUAL MEMBERS CUMULATIVE



| DROPPED CLUBS: 3  DROPPED MEMBERS |            | 72 CLUBS OF 112 ADDED 1 OR MORE<br>NEW MEMBERS | GENDER DISTRIBU<br>MALE<br>FEMALE       | TION<br>1,867 (66.85%)<br>926 (33.15%) |            |
|-----------------------------------|------------|------------------------------------------------|-----------------------------------------|----------------------------------------|------------|
| DECEASED CLUB CANCELLED           | 13<br>20   | CLICK HERE FOR HEALTH ASSESSMENT DATA          | FAMILY UNIT MEMBERS                     |                                        | 513        |
| OTHER TOTAL                       | 276<br>309 |                                                | HEAD OF HOUSEHOLD  NON-HEAD OF HOUSEHOL | D